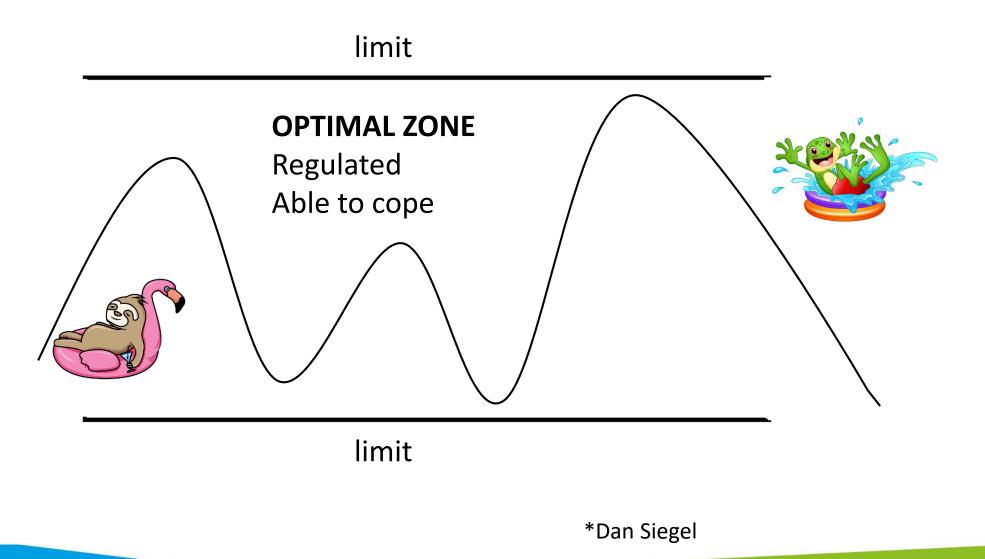

## "WINDOW OF TOLERANCE"\*

5

## Getting back into the Optimal Zone – reconnecting the thinking brain

Ę