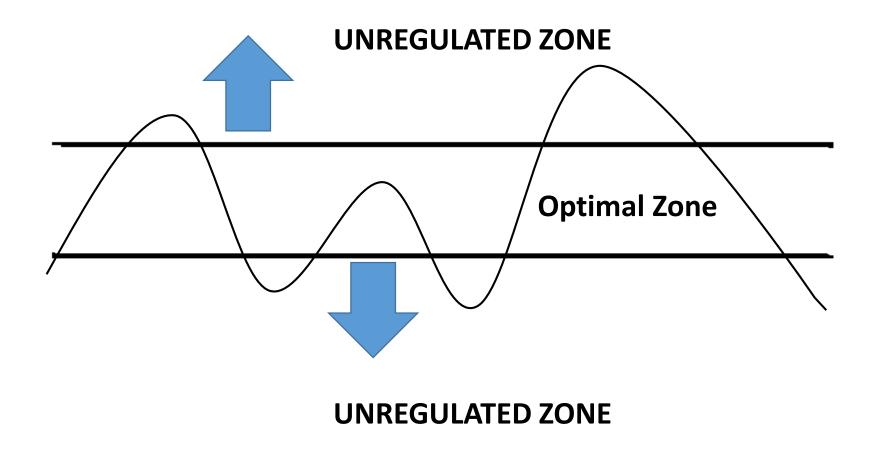

## "WINDOW OF TOLERANCE"\*

5

## Getting back into the Optimal Zone – reconnecting the thinking brain

Ę