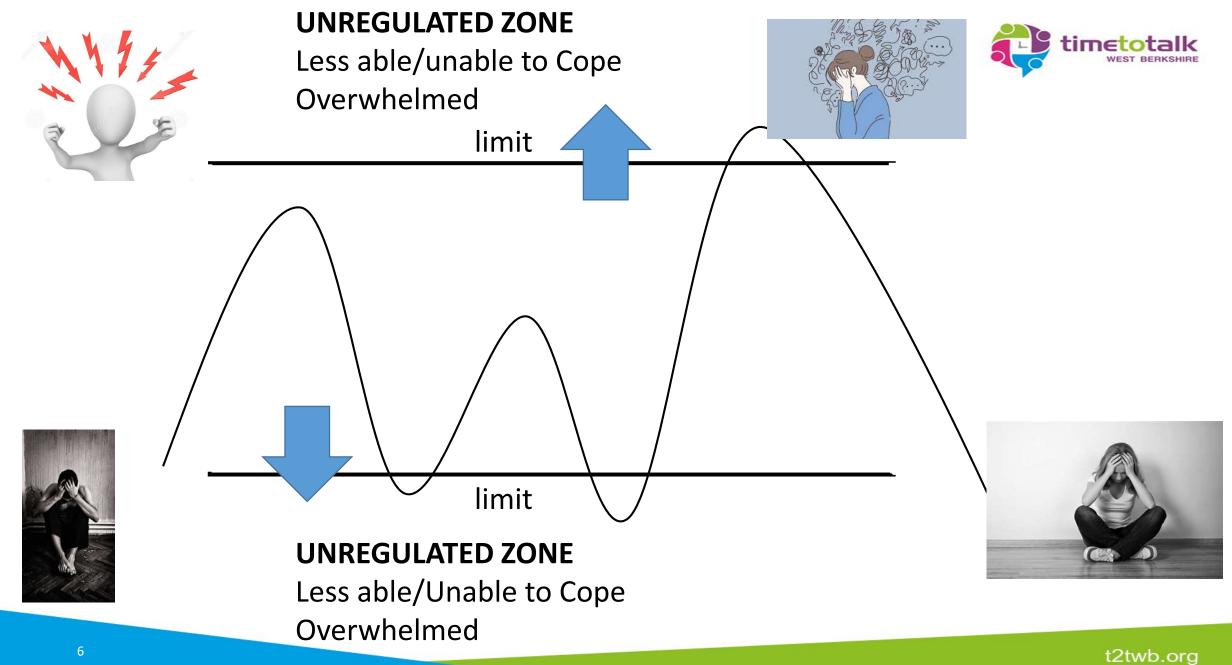

e counselling:
- ✤ 6,000+ One to one counselling sessions in 2021
- BACP accredited
- Presentations, workshops, assemblies

timetotalk

WEST BERKSHIRE

WHO ARE WE?



## Anxiety

- Pounding heartbeat
- ✤ Feeling faint/dizzy
- ✤ Sweating

- ✤ Nausea (feeling sick)
- ✤ Chest pains
- ✤ Feeling unable to breathe
- Shaky limbs
- ✤ Tense muscles

- ✤ Tense/nervous
- \* Short tempered
- \* Sense of dread
- ✤ Busy crowded mind
- ✤ Negative thoughts
- ✤ Feeling restless
- ✤ Feeling numb





## THE ANXIETY PARADOX



Makes us feel rubbish!

## **BUT**.....

#### Focuses attention

- Extra strength/energy
- Determination to succeed
- Provides learning opportunities
- Can be felt in enjoyable situations

*High stress/anxiety does not correlate with low happiness* 

## "WINDOW OF TOLERANCE"\*





5











#### **Prefrontal Cortex**



- Allows us to think before we act
- Decision-making
- Control over emotions & body
- Focus/Concentration
- Empathy
- Self Awareness



### **Limbic System**

- Allows us to act before we think
- Fight/flight/freeze response
- Emotional reactions
- Bodily functions

## Getting back into the Optimal Zone – reconnecting the thinking brain

















Ę



#### **MAKE IT PERSONAL**







## YOU ARE NOT ALONE



#### People you can go to for help when it's difficult

- Understanding and trusted friends
- Trusted adults such as parents, aunts, uncles, grandparents
- School staff, e.g. tutors, teachers or school nurses
- Youth leaders
- Doctors/GPs
- ✤ Us!